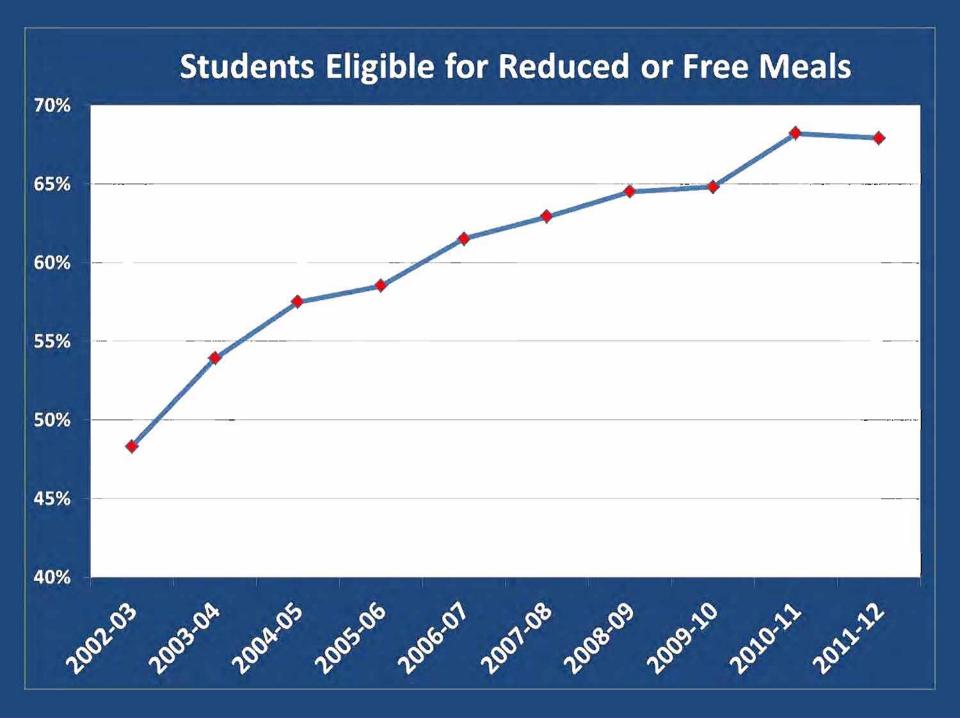

## Advanced Placement Courses 2012-13

| Government & Politics U.S | Studio Art: 2-D Design  |
|---------------------------|-------------------------|
| United States History     | Microeconomics          |
| English Lang and Comp     | Statistics              |
| World History             | Macroeconomics          |
| English Lit & Comp        | Calculus BC             |
| Calculus AB               | Environmental Science   |
| Biology                   | Computer Science        |
| Chemistry                 | Studio Arts             |
| Spanish Language          | French Language         |
| Human Geography           | Japanese Lang & Culture |

#### Academic Performance Index 2002 to 2012



















#### **Student Expulsions 2006 to 20012**



























































## API Achievement Gap 2002 to 2012









## **Two Separate Budgets**

Operations – teachers, books, etc.



Capital – construction, buildings



**DeAnza Family** 





## **Hercules Family**





















## Athletics for girls & boys in 18 sports









Pinole Valley High School

SPONSORED BY PINOLE ROTARY CLUB.