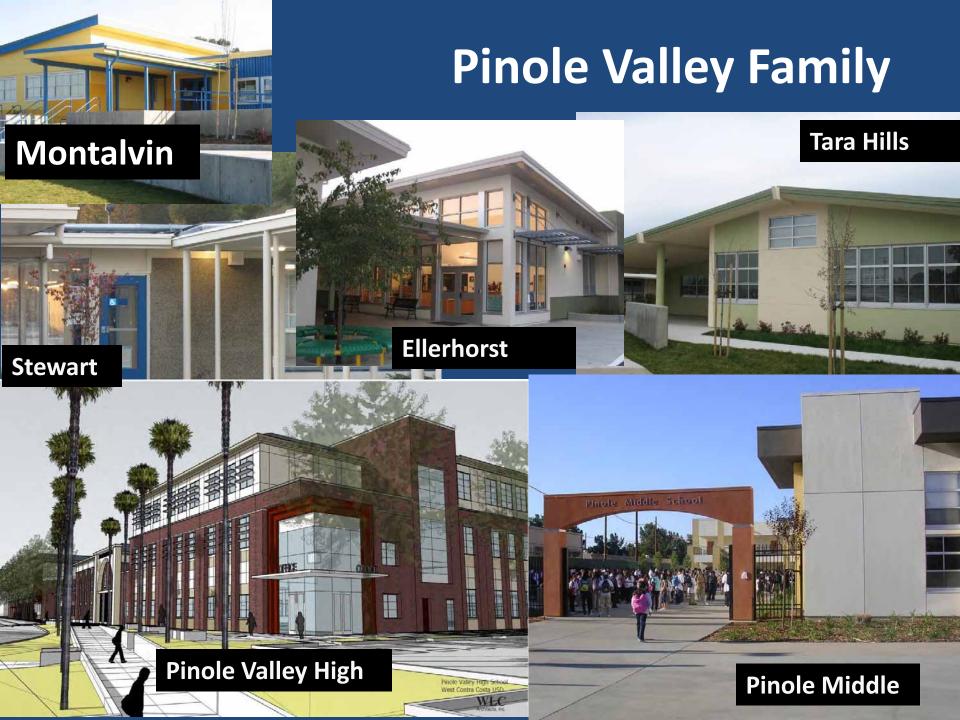

## Athletics for girls & boys in 18 sports

Pinole Valley High School

SPONSORED BY PINOLE ROTARY CLUB.