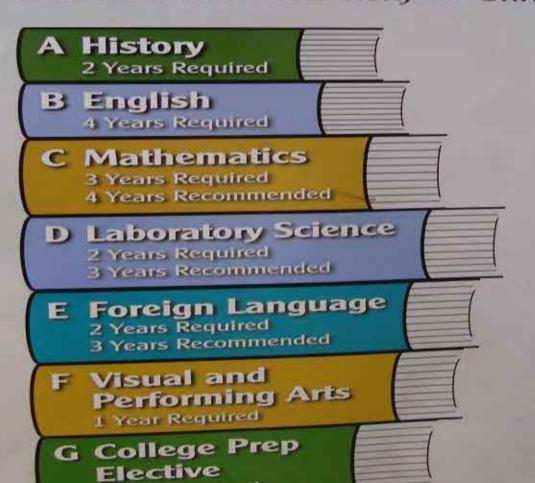

# You Can Go to COLLEGE

A–G Requirements\* California State University ◆ University of California

1 Year Required