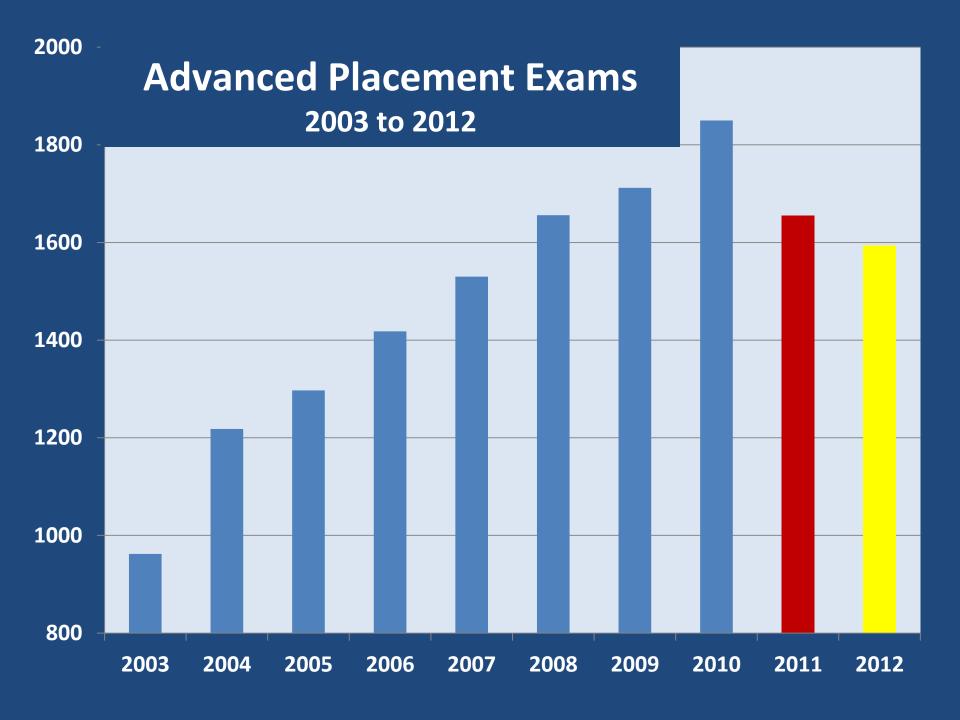

## Advanced Placement Courses 2012-13

| Government & Politics U.S | Studio Art: 2-D Design  |
|---------------------------|-------------------------|
| United States History     | Microeconomics          |
| English Lang and Comp     | Statistics              |
| World History             | Macroeconomics          |
| English Lit & Comp        | Calculus BC             |
| Calculus AB               | Environmental Science   |
| Biology                   | Computer Science        |
| Chemistry                 | Studio Arts             |
| Spanish Language          | French Language         |
| Human Geography           | Japanese Lang & Culture |